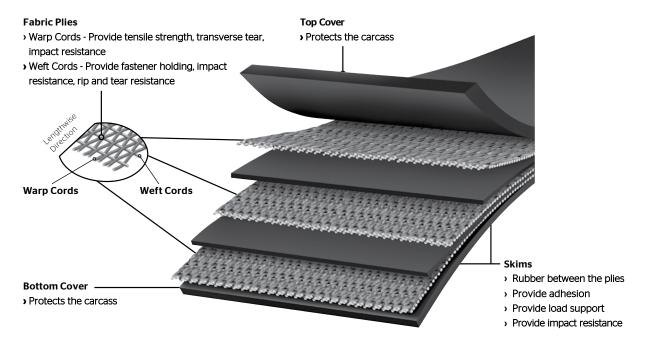

## **Conveyor Belt Components**

Goodyear Rubber Products, Inc. 11301 47th Street N Clearwater, Florida 33762 USA International Phone: +1-727-822-4672 Toll Free in the USA: 1-800-367-4673 Email: Sales@GoodyearRubberProducts.com Website: www.GoodyearBelting.com