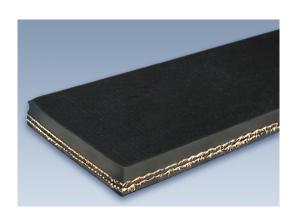

## Goodyear Rubber Products GOOD FLEX™ Heavy Duty Black Rubber Conveyor Belting

**Features:** This Heavy Duty Conveyor belt series features a minimum 10:1 PIW (per inch of width) breaking strength to working tension rating. We utilize a Polyester / Nylon Carcass for limited stretch lengthwise (Polyester Warp) while providing the ultimate forgiveness and impact resistance the Nylon Weft Cords provide.

Available in a wide variety of constructions utilizing 110# PIW, 150# PIW and 200# PIW fabrics ratings and cover compounds that include SAR (Super Abrasion Resistant), RMA Grade One and Two, MOR, SCORF, MSHA Underground, 400 and 700 Degree High Temperature compounds along with combination Heat & Oil Resistant Compounds. Many options on cover thicknesses mean we may have the perfect belt available **FROM STOCK!!** 